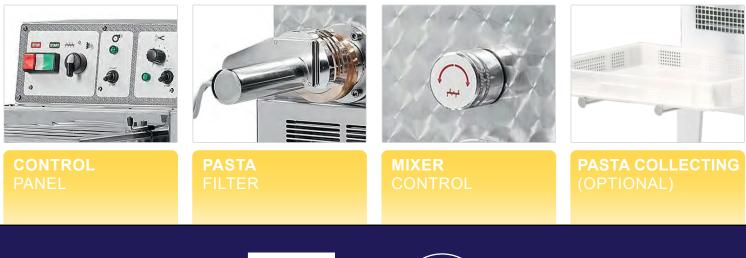

## PASTA MACHINE 26.5 LB/12 KG PER HOUR Item: 49118 Model: PM-IT-0012

The delicate and delicious pasta dough with silky texture and rich flavours that will elevate your pasta dishes.

- All components that come into contact with food are made of stainless steel or food grade bronze.
- All moving parts are installed on ball bearings with long-life seals or supports with grease gun.
- Single-motor-driven, belt drive with maintenancefree reduction gear. Mixer driven by sprocket
- Equipped with height-adjustable feet and plastic caps.
- Operating components can rotate in both directions.
- The operating parts are easy to disassemble to allow access for cleaning the machine.
- Allows you to make various pasta shapes by simply changing the die.
- Accessories supplied: liquid measuring jug, ring nut key, pasta tray, cutting assembly, trolley.